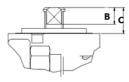

## **Specifications:**

Material : Stainless steel for externals. Plastic

handle cover.

Iso 5211 topwork: F03, F04, F05 and F07.

Stem extensions : 40 mm (standard), 80 or 120 mm.

Torque : 15, 25 or 35 Nm.

In order to generate the correct code for the Dopak Spring Return Handle, suited for pipe spec ball valves with ISO 5211 Topworks, please measure the items of A, B and C in mm:

- A Stem width
- . B Stem actuating height
- C Total height

and select one of the options of D, E and F:

- D ISO 5211 Topworks type: F03, F04, F05 or F07
- E Torque: 15, 25 or 35 Nm
- F Stem Extension: 40 (standard), 80 or 120 mm