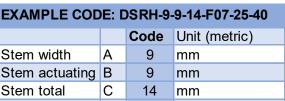

## **Specifications:**

Material : Stainless steel for externals. Plastic

handle cover.

Iso 5211 topwork: F03, F04, F05 and F07.

Stem extensions : 40 mm (standard), 80 or 120 mm.

Torque : 15, 25 or 35 Nm.

In order to generate the correct code for the Dopak Spring Return Handle, suited for pipe spec ball valves with ISO 5211 Topworks, please measure the items of A, B and C in mm:

- A Stem width
- . B Stem actuating height
- C Total height

and select one of the options of D, E and F:

- D ISO 5211 Topworks type: F03, F04, F05 or F07
- E Torque: 15, 25 or 35 Nm
- F Stem Extension: 40 (standard), 80 or 120 mm

| Stem actuating | В | 9   | mm |         |     |     |     |
|----------------|---|-----|----|---------|-----|-----|-----|
| Stem total     | С | 14  | mm | Options |     |     |     |
| ISO 5211       | D | F07 | -  | F03     | F04 | F05 | F07 |
| Torque         | Е | 25  | Nm | 15      | 2   | 25  | 35  |
| Stem           | F | 40  | mm | 40 (std | ) 8 | 30  | 120 |