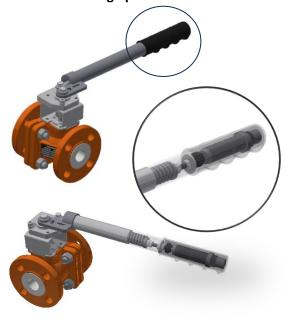

## Dopak Spring Return Handle for ball valves with ISO 5211 topworks

Dopak has developed a spring return handle to serve the markets growing demand for more safety and ergonomics. A spring return handle ensures a normally closed position of the 2-way valve when valve is not being operated.

## **Features:**

- Normally closed position of valve when not being operated
- Handle torque is adjustable with specific range
- Handle has an adjustable damper to provide controlled closing of the valve and to prevent damage on the stem seals
- Position of handle can be change 180°
- Designed for ISO 5211 topworks

## **Specifications:**

Material : Stainless steel for externals. Plastic

handle cover.

Iso 5211 topwork: F03, F04, F05 and F07.

Stem extensions : 40 mm (standard), 80 or 120 mm.

Torque : 15, 25 or 35 Nm.

In order to generate the correct code for the Dopak Spring Return Handle, suited for pipe spec ball valves with ISO 5211 Topworks, please measure the items of A, B and C in mm: