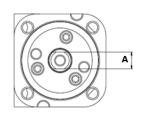

## **Specifications:**

Material : Stainless steel for externals. Plastic

handle cover.

Iso 5211 topwork: F03, F04, F05 and F07.

Stem extensions : 40 mm (standard), 80 or 120 mm.

Torque : 15, 25 or 35 Nm.

In order to generate the correct code for the Dopak Spring Return Handle, suited for pipe spec ball valves with ISO 5211 Topworks, please measure the items of A, B and C in mm:

- A Stem width
- . B Stem actuating height
- C Total height

and select one of the options of D, E and F:

- D ISO 5211 Topworks type: F03, F04, F05 or F07
- E Torque: 15, 25 or 35 Nm
- F Stem Extension: 40 (standard), 80 or 120 mm