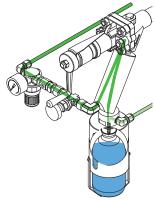

## 2 - needle purge

Open the valve in the purge line, allowing a flow of purge gas through the sampler to ensure any residual liquid is forced into the sample bottle. This position can be held for any required time.

#### 3 - off

Close the valve in the purge line, remove the bottle retaining clip and pull the bottle out from the sleeve.

The septum seals automatically.