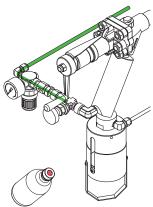

#### 0 - off

Provide a new septum on your sample bottle. Insert the bottle, with cap and septum into the sleeve until the septum is pierced by the needles.
Put the bottle retaining clip in place.