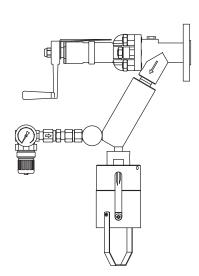

#### 0 - off

Provide a new septum on your sample bottle. Insert the bottle, with cap and septum into the sleeve until the septum is pierced by the needles.
Put the bottle retaining clip in place.

### 1 - sample

Open the piston valve, allowing the product to flow into the sample bottle. When the required amount has been taken, close the valve.

## 2 - needle purge

Open the valve in the purge line, allowing a flow of purge gas through the sampler to ensure any residual liquid is forced into the sample bottle. This position can be held for any required time.

#### 3 - off

Close the valve in the purge line, remove the bottle retaining clip and pull the bottle out from the sleeve.

The septum seals automatically.