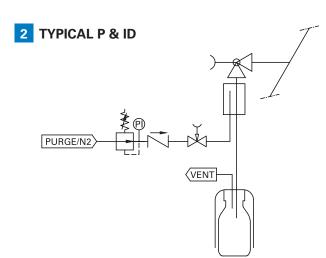

# **DOPAK®** Process Sampler Type DPJ

purge configuration (C1)

Being able to provide a jet purge adapter to a piston type sampling valve, ensures optimal retrieval of a representative, contamination free sample of high viscosity liquids. The DPJ type sampler allows purging of the sample valve outlet thus eliminating dead volume. The jet purge adapter has two flow paths. The first flow path allows the product to flow to the sample bottle and the second flow path enables the jet purge adapter to be purged with an inert gas.

## 2 - needle purge

Open the valve in the purge line, allowing a flow of purge gas through the sampler to ensure any residual liquid is forced into the sample bottle. This position can be held for any required time.

# 4 BASIC SPECIFICATIONS

| Material        | SS316, SS316L.                                                                                                             |                                                                                                                                                                                                                                                                                                                                                                                                                                                                                                                                                                                                                                                                                                                                                                                                                                                                                                                                                                                                                                                                                                                                                                                                                                                                                                                                                                                                                                                                                                                                                                                                                                                                                                                                                                                                                                                                                                                                                                                                                                                                                                                                |
|-----------------|----------------------------------------------------------------------------------------------------------------------------|--------------------------------------------------------------------------------------------------------------------------------------------------------------------------------------------------------------------------------------------------------------------------------------------------------------------------------------------------------------------------------------------------------------------------------------------------------------------------------------------------------------------------------------------------------------------------------------------------------------------------------------------------------------------------------------------------------------------------------------------------------------------------------------------------------------------------------------------------------------------------------------------------------------------------------------------------------------------------------------------------------------------------------------------------------------------------------------------------------------------------------------------------------------------------------------------------------------------------------------------------------------------------------------------------------------------------------------------------------------------------------------------------------------------------------------------------------------------------------------------------------------------------------------------------------------------------------------------------------------------------------------------------------------------------------------------------------------------------------------------------------------------------------------------------------------------------------------------------------------------------------------------------------------------------------------------------------------------------------------------------------------------------------------------------------------------------------------------------------------------------------|
| Sleeve type     | 60cc sleeve with bottle retaining clip.                                                                                    |                                                                                                                                                                                                                                                                                                                                                                                                                                                                                                                                                                                                                                                                                                                                                                                                                                                                                                                                                                                                                                                                                                                                                                                                                                                                                                                                                                                                                                                                                                                                                                                                                                                                                                                                                                                                                                                                                                                                                                                                                                                                                                                                |
| Needle assembly | Single piece VTO needle assembly with vent to outlet connection 1/4" FNPT.                                                 | /                                                                                                                                                                                                                                                                                                                                                                                                                                                                                                                                                                                                                                                                                                                                                                                                                                                                                                                                                                                                                                                                                                                                                                                                                                                                                                                                                                                                                                                                                                                                                                                                                                                                                                                                                                                                                                                                                                                                                                                                                                                                                                                              |
|                 | Process/vent needle ID: 1.35 mm.                                                                                           |                                                                                                                                                                                                                                                                                                                                                                                                                                                                                                                                                                                                                                                                                                                                                                                                                                                                                                                                                                                                                                                                                                                                                                                                                                                                                                                                                                                                                                                                                                                                                                                                                                                                                                                                                                                                                                                                                                                                                                                                                                                                                                                                |
| Valve           | Piston valve. PTFE seats. Pressure range ANSI B16.34.                                                                      | 0                                                                                                                                                                                                                                                                                                                                                                                                                                                                                                                                                                                                                                                                                                                                                                                                                                                                                                                                                                                                                                                                                                                                                                                                                                                                                                                                                                                                                                                                                                                                                                                                                                                                                                                                                                                                                                                                                                                                                                                                                                                                                                                              |
|                 | Temperature range -29/+232°C (-20/+450°F).                                                                                 | The same of the sa |
| Operation       | Manual.                                                                                                                    |                                                                                                                                                                                                                                                                                                                                                                                                                                                                                                                                                                                                                                                                                                                                                                                                                                                                                                                                                                                                                                                                                                                                                                                                                                                                                                                                                                                                                                                                                                                                                                                                                                                                                                                                                                                                                                                                                                                                                                                                                                                                                                                                |
| Connections     | Process: 3/4" MNPT  Vent: 1/4" FNPT  Purge: 1/4" FNPT, needle valve, regulator, gauge                                      |                                                                                                                                                                                                                                                                                                                                                                                                                                                                                                                                                                                                                                                                                                                                                                                                                                                                                                                                                                                                                                                                                                                                                                                                                                                                                                                                                                                                                                                                                                                                                                                                                                                                                                                                                                                                                                                                                                                                                                                                                                                                                                                                |
|                 | and check valve included.                                                                                                  |                                                                                                                                                                                                                                                                                                                                                                                                                                                                                                                                                                                                                                                                                                                                                                                                                                                                                                                                                                                                                                                                                                                                                                                                                                                                                                                                                                                                                                                                                                                                                                                                                                                                                                                                                                                                                                                                                                                                                                                                                                                                                                                                |
| Please note:    | the above is a basic specification only. DOPAK® Samplers can be offered with a wide variety of options as mentioned below. |                                                                                                                                                                                                                                                                                                                                                                                                                                                                                                                                                                                                                                                                                                                                                                                                                                                                                                                                                                                                                                                                                                                                                                                                                                                                                                                                                                                                                                                                                                                                                                                                                                                                                                                                                                                                                                                                                                                                                                                                                                                                                                                                |