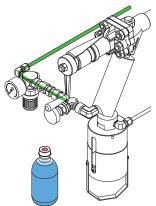

# **DOPAK®** Process Sampler Type DPJ

purge configuration (C1)

Being able to provide a jet purge adapter to a piston type sampling valve, ensures optimal retrieval of a representative, contamination free sample of high viscosity liquids. The DPJ type sampler allows purging of the sample valve outlet thus eliminating dead volume. The jet purge adapter has two flow paths. The first flow path allows the product to flow to the sample bottle and the second flow path enables the jet purge adapter to be purged with an inert gas.

#### 0 - off

Provide a new septum on your sample bottle. Insert the bottle, with cap and septum into the sleeve until the septum is pierced by the needles.
Put the bottle retaining clip in place.

### 1 - sample

Open the piston valve, allowing the product to flow into the sample bottle. When the required amount has been taken, close the valve.

## 2 - needle purge

Open the valve in the purge line, allowing a flow of purge gas through the sampler to ensure any residual liquid is forced into the sample bottle. This position can be held for any required time.

#### 3 - off

Close the valve in the purge line, remove the bottle retaining clip and pull the bottle out from the sleeve.

The septum seals automatically.