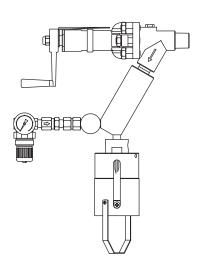

#### 0 - off

Provide a new septum on your sample bottle. Insert the bottle, with cap and septum into the sleeve until the septum is pierced by the needles.
Put the bottle retaining clip in place.

### 1 - sample

Open the piston valve, allowing the product to flow into the sample bottle. When the required amount has been taken, close the valve.

## 2 - needle purge

Open the valve in the purge line, allowing a flow of purge gas through the sampler to ensure any residual liquid is forced into the sample bottle. This position can be held for any required time.

#### 3 - off

Close the valve in the purge line, remove the bottle retaining clip and pull the bottle out from the sleeve.

The septum seals automatically.