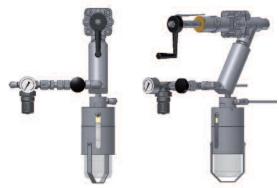

# **DOPAK®** Process Sampler Type DPJ

purge configuration (C1)

Being able to provide a jet purge adapter to a piston type sampling valve, ensures optimal retrieval of a representative, contamination free sample of high viscosity liquids. The DPJ type sampler allows purging of the sample valve outlet thus eliminating dead volume. The jet purge adapter has two flow paths. The first flow path allows the product to flow to the sample bottle and the second flow path enables the jet purge adapter to be purged with an inert gas.

# 4 BASIC SPECIFICATIONS

| Material        | SS316, SS316L.                                                                                                             |                                                                                                                                                                                                                                                                                                                                                                                                                                                                                                                                                                                                                                                                                                                                                                                                                                                                                                                                                                                                                                                                                                                                                                                                                                                                                                                                                                                                                                                                                                                                                                                                                                                                                                                                                                                                                                                                                                                                                                                                                                                                                                                                |
|-----------------|----------------------------------------------------------------------------------------------------------------------------|--------------------------------------------------------------------------------------------------------------------------------------------------------------------------------------------------------------------------------------------------------------------------------------------------------------------------------------------------------------------------------------------------------------------------------------------------------------------------------------------------------------------------------------------------------------------------------------------------------------------------------------------------------------------------------------------------------------------------------------------------------------------------------------------------------------------------------------------------------------------------------------------------------------------------------------------------------------------------------------------------------------------------------------------------------------------------------------------------------------------------------------------------------------------------------------------------------------------------------------------------------------------------------------------------------------------------------------------------------------------------------------------------------------------------------------------------------------------------------------------------------------------------------------------------------------------------------------------------------------------------------------------------------------------------------------------------------------------------------------------------------------------------------------------------------------------------------------------------------------------------------------------------------------------------------------------------------------------------------------------------------------------------------------------------------------------------------------------------------------------------------|
| Sleeve type     | 60cc sleeve with bottle retaining clip.                                                                                    |                                                                                                                                                                                                                                                                                                                                                                                                                                                                                                                                                                                                                                                                                                                                                                                                                                                                                                                                                                                                                                                                                                                                                                                                                                                                                                                                                                                                                                                                                                                                                                                                                                                                                                                                                                                                                                                                                                                                                                                                                                                                                                                                |
| Needle assembly | Single piece VTO needle assembly with vent to outlet connection 1/4" FNPT.                                                 | /                                                                                                                                                                                                                                                                                                                                                                                                                                                                                                                                                                                                                                                                                                                                                                                                                                                                                                                                                                                                                                                                                                                                                                                                                                                                                                                                                                                                                                                                                                                                                                                                                                                                                                                                                                                                                                                                                                                                                                                                                                                                                                                              |
|                 | Process/vent needle ID: 1.35 mm.                                                                                           |                                                                                                                                                                                                                                                                                                                                                                                                                                                                                                                                                                                                                                                                                                                                                                                                                                                                                                                                                                                                                                                                                                                                                                                                                                                                                                                                                                                                                                                                                                                                                                                                                                                                                                                                                                                                                                                                                                                                                                                                                                                                                                                                |
| Valve           | Piston valve. PTFE seats. Pressure range ANSI B16.34.                                                                      | 0                                                                                                                                                                                                                                                                                                                                                                                                                                                                                                                                                                                                                                                                                                                                                                                                                                                                                                                                                                                                                                                                                                                                                                                                                                                                                                                                                                                                                                                                                                                                                                                                                                                                                                                                                                                                                                                                                                                                                                                                                                                                                                                              |
|                 | Temperature range -29/+232°C (-20/+450°F).                                                                                 | The same of the sa |
| Operation       | Manual.                                                                                                                    |                                                                                                                                                                                                                                                                                                                                                                                                                                                                                                                                                                                                                                                                                                                                                                                                                                                                                                                                                                                                                                                                                                                                                                                                                                                                                                                                                                                                                                                                                                                                                                                                                                                                                                                                                                                                                                                                                                                                                                                                                                                                                                                                |
| Connections     | Process: 3/4" MNPT  Vent: 1/4" FNPT  Purge: 1/4" FNPT, needle valve, regulator, gauge                                      |                                                                                                                                                                                                                                                                                                                                                                                                                                                                                                                                                                                                                                                                                                                                                                                                                                                                                                                                                                                                                                                                                                                                                                                                                                                                                                                                                                                                                                                                                                                                                                                                                                                                                                                                                                                                                                                                                                                                                                                                                                                                                                                                |
|                 | and check valve included.                                                                                                  |                                                                                                                                                                                                                                                                                                                                                                                                                                                                                                                                                                                                                                                                                                                                                                                                                                                                                                                                                                                                                                                                                                                                                                                                                                                                                                                                                                                                                                                                                                                                                                                                                                                                                                                                                                                                                                                                                                                                                                                                                                                                                                                                |
| Please note:    | the above is a basic specification only. DOPAK® Samplers can be offered with a wide variety of options as mentioned below. |                                                                                                                                                                                                                                                                                                                                                                                                                                                                                                                                                                                                                                                                                                                                                                                                                                                                                                                                                                                                                                                                                                                                                                                                                                                                                                                                                                                                                                                                                                                                                                                                                                                                                                                                                                                                                                                                                                                                                                                                                                                                                                                                |