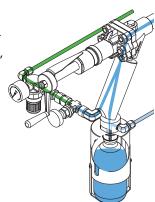

### 1 - sample

Open the piston valve, allowing the product to flow into the sample bottle. When the required amount has been taken, close the valve.