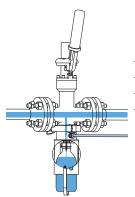

Remove the bottle retaining clip and pull the bottle out from the sleeve. The septum reseals automatically.