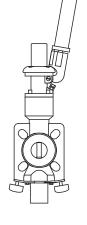

#### 1 - sample

Pull the handle to the "sample" position, allowing the product to flow into the sample bottle. When the required amount has been taken, release the handle. The valve will close automatically.