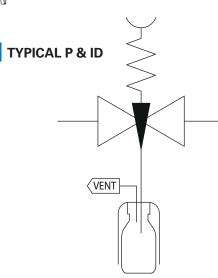

### **1** OPERATION/FUNCTION

#### 0 - off

Provide a new septum on your sample bottle. Insert the bottle, with cap and septum into the sleeve until the septum is pierced by the needles. Put the bottle retaining clip in place.

#### 1 - sample

Pull the handle to the "sample" position, allowing the product to flow into the sample bottle. When the required amount has been taken, release the handle. The valve will close automatically.

Remove the bottle retaining clip and pull the bottle out from the sleeve. The septum reseals automatically.