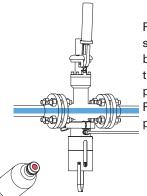

#### 1 - sample

Pull the handle to the "sample" position, allowing the product to flow into the sample bottle. When the required amount has been taken, release the handle. The valve will close automatically.