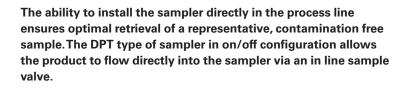

#### 0 - off

Provide a new septum on your sample bottle. Insert the bottle, with cap and septum into the sleeve until the septum is pierced by the needles. Put the bottle retaining clip in place.