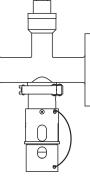

#### Material SS316, SS316L. 60cc sleeve with bottle retaining clip. Sleeve type **Needle assembly** Single piece VTO needle assembly with vent to outlet connection 1/4" FNPT. Process/vent needle ID: 1.35 mm. Valve Inline valve. PTFE seats Viton A O-ring. Pressure range 16 bar @ 20°C (232 psig @ 70°F). Temperature range -40/+200°C (-40/+392°F). Operation Spring return. Connections 1" - 150lbs RF ANSI B 16.5 flanges. **Please note:** the above is a basic specification only. DOPAK® Samplers can be offered with a wide variety of options as mentioned below.