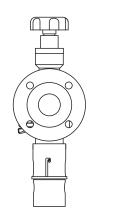

#### Material SS316, SS316L. 60cc sleeve with bottle retaining clip. Sleeve type **Needle assembly** Single piece VTO needle assembly with vent to outlet connection 1/4" FNPT. Process/vent needle ID: 1.35 mm. Valve Inline valve. PTFE seats Viton A O-ring. Pressure range 16 bar @ 20°C (232 psig @ 70°F). Temperature range -40/+200°C (-40/+392°F). Operation Spring return. Connections 1" - 150lbs RF ANSI B 16.5 flanges. **Please note:** the above is a basic specification only. DOPAK® Samplers can be offered with a wide variety of options as mentioned below.