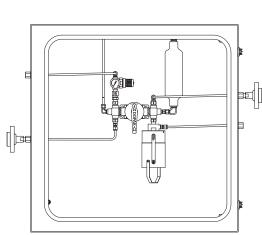

# **DOPAK® Process Sampler Type S32**

fixed volume configuration (E5)

The ability to purge the sample point ensures optimal retrieval of a representative, contamination free sample. The S32 type sampler provides a system purge and needle purge in addition to a fixed sample. The unique design offers a one handle operation by multiple valves, allowing for sampling independent of the process conditions. These features provide sample accuracy and safety.

## 0 - off

Provide a new septum on your sample bottle. Insert the bottle, with cap and septum into the sleeve until the septum is pierced by the needles. Put the bottle retaining clip in place. The valve in the vent line is closed.

#### 1 - system purge

Turn the handle to the "purge" position, allowing a continuous flow of liquid through the sample chamber to ensure representative sampling. This position can be held for any required time.

### 2 - sample

Turn the handle to the "sample" position, allowing the product to flow into the sample bottle. The fixed volume chamber determines the amount of sample. The inert gas will assist the sample to flow into the bottle and will purge the sampler. This position can be held for any required time.

#### 3 - off

Turn the handle to the "off" position. Remove the bottle retaining clip and pull the bottle out from the sleeve. The septum reseals automatically. Put a new bottle in place.

Fixed volume (E5)

## 4 BASIC SPECIFICATIONS

| Material        | SS316, SS316L.                                                                                                                                           |                                                                                                                                                                                                                                                                                                                                                                                                                                                                                                                                                                                                                                                                                                                                                                                                                                                                                                                                                                                                                                                                                                                                                                                                                                                                                                                                                                                                                                                                                                                                                                                                                                                                                                                                                                                                                                                                                                                                                                                                                                                                                                                                |
|-----------------|----------------------------------------------------------------------------------------------------------------------------------------------------------|--------------------------------------------------------------------------------------------------------------------------------------------------------------------------------------------------------------------------------------------------------------------------------------------------------------------------------------------------------------------------------------------------------------------------------------------------------------------------------------------------------------------------------------------------------------------------------------------------------------------------------------------------------------------------------------------------------------------------------------------------------------------------------------------------------------------------------------------------------------------------------------------------------------------------------------------------------------------------------------------------------------------------------------------------------------------------------------------------------------------------------------------------------------------------------------------------------------------------------------------------------------------------------------------------------------------------------------------------------------------------------------------------------------------------------------------------------------------------------------------------------------------------------------------------------------------------------------------------------------------------------------------------------------------------------------------------------------------------------------------------------------------------------------------------------------------------------------------------------------------------------------------------------------------------------------------------------------------------------------------------------------------------------------------------------------------------------------------------------------------------------|
| Sleeve type     | 60cc sleeve with bottle retaining clip.                                                                                                                  |                                                                                                                                                                                                                                                                                                                                                                                                                                                                                                                                                                                                                                                                                                                                                                                                                                                                                                                                                                                                                                                                                                                                                                                                                                                                                                                                                                                                                                                                                                                                                                                                                                                                                                                                                                                                                                                                                                                                                                                                                                                                                                                                |
| Needle assembly | Single piece VTO needle assembly with vent to outlet connection 1/4" FNPT.  Process/vent needle ID: 1.35 mm.                                             |                                                                                                                                                                                                                                                                                                                                                                                                                                                                                                                                                                                                                                                                                                                                                                                                                                                                                                                                                                                                                                                                                                                                                                                                                                                                                                                                                                                                                                                                                                                                                                                                                                                                                                                                                                                                                                                                                                                                                                                                                                                                                                                                |
| Sample chamber  | 50cc.                                                                                                                                                    |                                                                                                                                                                                                                                                                                                                                                                                                                                                                                                                                                                                                                                                                                                                                                                                                                                                                                                                                                                                                                                                                                                                                                                                                                                                                                                                                                                                                                                                                                                                                                                                                                                                                                                                                                                                                                                                                                                                                                                                                                                                                                                                                |
| Valves          | Three-way ball valve type W83. PTFE seats, Viton A O-rings.  Pressure range 103 bar @ 20°C (1500 psig @ 70°F).  Temperature range -17/+232°C (0/+450°F). | <b>D</b> G                                                                                                                                                                                                                                                                                                                                                                                                                                                                                                                                                                                                                                                                                                                                                                                                                                                                                                                                                                                                                                                                                                                                                                                                                                                                                                                                                                                                                                                                                                                                                                                                                                                                                                                                                                                                                                                                                                                                                                                                                                                                                                                     |
| Operation       | Manual by gearbox.                                                                                                                                       | a de la companya de l |
| Connections     | 1/4" FNPT, regulator, gauge and check valve included.                                                                                                    |                                                                                                                                                                                                                                                                                                                                                                                                                                                                                                                                                                                                                                                                                                                                                                                                                                                                                                                                                                                                                                                                                                                                                                                                                                                                                                                                                                                                                                                                                                                                                                                                                                                                                                                                                                                                                                                                                                                                                                                                                                                                                                                                |
| Please note:    | the above is a basic specification only. DOPAK® Samplers can be offered with a wide variety of options as mentioned below.                               |                                                                                                                                                                                                                                                                                                                                                                                                                                                                                                                                                                                                                                                                                                                                                                                                                                                                                                                                                                                                                                                                                                                                                                                                                                                                                                                                                                                                                                                                                                                                                                                                                                                                                                                                                                                                                                                                                                                                                                                                                                                                                                                                |