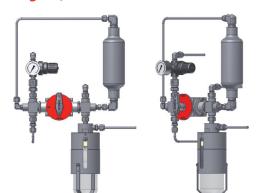

# **DOPAK® Process Sampler Type S32**

fixed volume configuration (E5)

The ability to purge the sample point ensures optimal retrieval of a representative, contamination free sample. The S32 type sampler provides a system purge and needle purge in addition to a fixed sample. The unique design offers a one handle operation by multiple valves, allowing for sampling independent of the process conditions. These features provide sample accuracy and safety.

## 4 BASIC SPECIFICATIONS

| Material        | SS316, SS316L.                                                                                                                                           |                                                                                                                                                                                                                                                                                                                                                                                                                                                                                                                                                                                                                                                                                                                                                                                                                                                                                                                                                                                                                                                                                                                                                                                                                                                                                                                                                                                                                                                                                                                                                                                                                                                                                                                                                                                                                                                                                                                                                                                                                                                                                                                                |
|-----------------|----------------------------------------------------------------------------------------------------------------------------------------------------------|--------------------------------------------------------------------------------------------------------------------------------------------------------------------------------------------------------------------------------------------------------------------------------------------------------------------------------------------------------------------------------------------------------------------------------------------------------------------------------------------------------------------------------------------------------------------------------------------------------------------------------------------------------------------------------------------------------------------------------------------------------------------------------------------------------------------------------------------------------------------------------------------------------------------------------------------------------------------------------------------------------------------------------------------------------------------------------------------------------------------------------------------------------------------------------------------------------------------------------------------------------------------------------------------------------------------------------------------------------------------------------------------------------------------------------------------------------------------------------------------------------------------------------------------------------------------------------------------------------------------------------------------------------------------------------------------------------------------------------------------------------------------------------------------------------------------------------------------------------------------------------------------------------------------------------------------------------------------------------------------------------------------------------------------------------------------------------------------------------------------------------|
| Sleeve type     | 60cc sleeve with bottle retaining clip.                                                                                                                  |                                                                                                                                                                                                                                                                                                                                                                                                                                                                                                                                                                                                                                                                                                                                                                                                                                                                                                                                                                                                                                                                                                                                                                                                                                                                                                                                                                                                                                                                                                                                                                                                                                                                                                                                                                                                                                                                                                                                                                                                                                                                                                                                |
| Needle assembly | Single piece VTO needle assembly with vent to outlet connection 1/4" FNPT.  Process/vent needle ID: 1.35 mm.                                             |                                                                                                                                                                                                                                                                                                                                                                                                                                                                                                                                                                                                                                                                                                                                                                                                                                                                                                                                                                                                                                                                                                                                                                                                                                                                                                                                                                                                                                                                                                                                                                                                                                                                                                                                                                                                                                                                                                                                                                                                                                                                                                                                |
| Sample chamber  | 50cc.                                                                                                                                                    |                                                                                                                                                                                                                                                                                                                                                                                                                                                                                                                                                                                                                                                                                                                                                                                                                                                                                                                                                                                                                                                                                                                                                                                                                                                                                                                                                                                                                                                                                                                                                                                                                                                                                                                                                                                                                                                                                                                                                                                                                                                                                                                                |
| Valves          | Three-way ball valve type W83. PTFE seats, Viton A O-rings.  Pressure range 103 bar @ 20°C (1500 psig @ 70°F).  Temperature range -17/+232°C (0/+450°F). | <b>D</b> G                                                                                                                                                                                                                                                                                                                                                                                                                                                                                                                                                                                                                                                                                                                                                                                                                                                                                                                                                                                                                                                                                                                                                                                                                                                                                                                                                                                                                                                                                                                                                                                                                                                                                                                                                                                                                                                                                                                                                                                                                                                                                                                     |
| Operation       | Manual by gearbox.                                                                                                                                       | a de la companya de l |
| Connections     | 1/4" FNPT, regulator, gauge and check valve included.                                                                                                    |                                                                                                                                                                                                                                                                                                                                                                                                                                                                                                                                                                                                                                                                                                                                                                                                                                                                                                                                                                                                                                                                                                                                                                                                                                                                                                                                                                                                                                                                                                                                                                                                                                                                                                                                                                                                                                                                                                                                                                                                                                                                                                                                |
| Please note:    | the above is a basic specification only. DOPAK® Samplers can be offered with a wide variety of options as mentioned below.                               |                                                                                                                                                                                                                                                                                                                                                                                                                                                                                                                                                                                                                                                                                                                                                                                                                                                                                                                                                                                                                                                                                                                                                                                                                                                                                                                                                                                                                                                                                                                                                                                                                                                                                                                                                                                                                                                                                                                                                                                                                                                                                                                                |