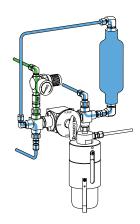

#### 1 - system purge

Turn the handle to the "purge" position, allowing a continuous flow of liquid through the sample chamber to ensure representative sampling. This position can be held for any required time.