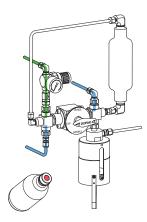

## 0 - off

Provide a new septum on your sample bottle. Insert the bottle, with cap and septum into the sleeve until the septum is pierced by the needles. Put the bottle retaining clip in place. The valve in the vent line is closed.