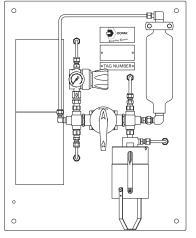

# **DOPAK® Process Sampler Type S32**

fixed volume configuration (E5)

The ability to purge the sample point ensures optimal retrieval of a representative, contamination free sample. The S32 type sampler provides a system purge and needle purge in addition to a fixed sample. The unique design offers a one handle operation by multiple valves, allowing for sampling independent of the process conditions. These features provide sample accuracy and safety.

## 4 BASIC SPECIFICATIONS

| Material        | SS316, SS316L.                                                                                                                                           |                                                                                                                                                                                                                                                                                                                                                                                                                                                                                                                                                                                                                                                                                                                                                                                                                                                                                                                                                                                                                                                                                                                                                                                                                                                                                                                                                                                                                                                                                                                                                                                                                                                                                                                                                                                                                                                                                                                                                                                                                                                                                                                                |
|-----------------|----------------------------------------------------------------------------------------------------------------------------------------------------------|--------------------------------------------------------------------------------------------------------------------------------------------------------------------------------------------------------------------------------------------------------------------------------------------------------------------------------------------------------------------------------------------------------------------------------------------------------------------------------------------------------------------------------------------------------------------------------------------------------------------------------------------------------------------------------------------------------------------------------------------------------------------------------------------------------------------------------------------------------------------------------------------------------------------------------------------------------------------------------------------------------------------------------------------------------------------------------------------------------------------------------------------------------------------------------------------------------------------------------------------------------------------------------------------------------------------------------------------------------------------------------------------------------------------------------------------------------------------------------------------------------------------------------------------------------------------------------------------------------------------------------------------------------------------------------------------------------------------------------------------------------------------------------------------------------------------------------------------------------------------------------------------------------------------------------------------------------------------------------------------------------------------------------------------------------------------------------------------------------------------------------|
| Sleeve type     | 60cc sleeve with bottle retaining clip.                                                                                                                  |                                                                                                                                                                                                                                                                                                                                                                                                                                                                                                                                                                                                                                                                                                                                                                                                                                                                                                                                                                                                                                                                                                                                                                                                                                                                                                                                                                                                                                                                                                                                                                                                                                                                                                                                                                                                                                                                                                                                                                                                                                                                                                                                |
| Needle assembly | Single piece VTO needle assembly with vent to outlet connection 1/4" FNPT.  Process/vent needle ID: 1.35 mm.                                             |                                                                                                                                                                                                                                                                                                                                                                                                                                                                                                                                                                                                                                                                                                                                                                                                                                                                                                                                                                                                                                                                                                                                                                                                                                                                                                                                                                                                                                                                                                                                                                                                                                                                                                                                                                                                                                                                                                                                                                                                                                                                                                                                |
| Sample chamber  | 50cc.                                                                                                                                                    |                                                                                                                                                                                                                                                                                                                                                                                                                                                                                                                                                                                                                                                                                                                                                                                                                                                                                                                                                                                                                                                                                                                                                                                                                                                                                                                                                                                                                                                                                                                                                                                                                                                                                                                                                                                                                                                                                                                                                                                                                                                                                                                                |
| Valves          | Three-way ball valve type W83. PTFE seats, Viton A O-rings.  Pressure range 103 bar @ 20°C (1500 psig @ 70°F).  Temperature range -17/+232°C (0/+450°F). | <b>D</b> G                                                                                                                                                                                                                                                                                                                                                                                                                                                                                                                                                                                                                                                                                                                                                                                                                                                                                                                                                                                                                                                                                                                                                                                                                                                                                                                                                                                                                                                                                                                                                                                                                                                                                                                                                                                                                                                                                                                                                                                                                                                                                                                     |
| Operation       | Manual by gearbox.                                                                                                                                       | a de la companya de l |
| Connections     | 1/4" FNPT, regulator, gauge and check valve included.                                                                                                    |                                                                                                                                                                                                                                                                                                                                                                                                                                                                                                                                                                                                                                                                                                                                                                                                                                                                                                                                                                                                                                                                                                                                                                                                                                                                                                                                                                                                                                                                                                                                                                                                                                                                                                                                                                                                                                                                                                                                                                                                                                                                                                                                |
| Please note:    | the above is a basic specification only. DOPAK® Samplers can be offered with a wide variety of options as mentioned below.                               |                                                                                                                                                                                                                                                                                                                                                                                                                                                                                                                                                                                                                                                                                                                                                                                                                                                                                                                                                                                                                                                                                                                                                                                                                                                                                                                                                                                                                                                                                                                                                                                                                                                                                                                                                                                                                                                                                                                                                                                                                                                                                                                                |