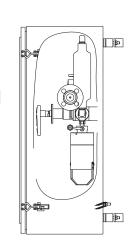

# **DOPAK® Process Sampler Type S32**

fixed volume configuration (E5)

The ability to purge the sample point ensures optimal retrieval of a representative, contamination free sample. The S32 type sampler provides a system purge and needle purge in addition to a fixed sample. The unique design offers a one handle operation by multiple valves, allowing for sampling independent of the process conditions. These features provide sample accuracy and safety.

## 4 BASIC SPECIFICATIONS

| Material        | SS316, SS316L.                                                                                                                                           |                                                                                                                                                                                                                                                                                                                                                                                                                                                                                                                                                                                                                                                                                                                                                                                                                                                                                                                                                                                                                                                                                                                                                                                                                                                                                                                                                                                                                                                                                                                                                                                                                                                                                                                                                                                                                                                                                                                                                                                                                                                                                                                                |
|-----------------|----------------------------------------------------------------------------------------------------------------------------------------------------------|--------------------------------------------------------------------------------------------------------------------------------------------------------------------------------------------------------------------------------------------------------------------------------------------------------------------------------------------------------------------------------------------------------------------------------------------------------------------------------------------------------------------------------------------------------------------------------------------------------------------------------------------------------------------------------------------------------------------------------------------------------------------------------------------------------------------------------------------------------------------------------------------------------------------------------------------------------------------------------------------------------------------------------------------------------------------------------------------------------------------------------------------------------------------------------------------------------------------------------------------------------------------------------------------------------------------------------------------------------------------------------------------------------------------------------------------------------------------------------------------------------------------------------------------------------------------------------------------------------------------------------------------------------------------------------------------------------------------------------------------------------------------------------------------------------------------------------------------------------------------------------------------------------------------------------------------------------------------------------------------------------------------------------------------------------------------------------------------------------------------------------|
| Sleeve type     | 60cc sleeve with bottle retaining clip.                                                                                                                  |                                                                                                                                                                                                                                                                                                                                                                                                                                                                                                                                                                                                                                                                                                                                                                                                                                                                                                                                                                                                                                                                                                                                                                                                                                                                                                                                                                                                                                                                                                                                                                                                                                                                                                                                                                                                                                                                                                                                                                                                                                                                                                                                |
| Needle assembly | Single piece VTO needle assembly with vent to outlet connection 1/4" FNPT.  Process/vent needle ID: 1.35 mm.                                             |                                                                                                                                                                                                                                                                                                                                                                                                                                                                                                                                                                                                                                                                                                                                                                                                                                                                                                                                                                                                                                                                                                                                                                                                                                                                                                                                                                                                                                                                                                                                                                                                                                                                                                                                                                                                                                                                                                                                                                                                                                                                                                                                |
| Sample chamber  | 50cc.                                                                                                                                                    |                                                                                                                                                                                                                                                                                                                                                                                                                                                                                                                                                                                                                                                                                                                                                                                                                                                                                                                                                                                                                                                                                                                                                                                                                                                                                                                                                                                                                                                                                                                                                                                                                                                                                                                                                                                                                                                                                                                                                                                                                                                                                                                                |
| Valves          | Three-way ball valve type W83. PTFE seats, Viton A O-rings.  Pressure range 103 bar @ 20°C (1500 psig @ 70°F).  Temperature range -17/+232°C (0/+450°F). | <b>D</b> G                                                                                                                                                                                                                                                                                                                                                                                                                                                                                                                                                                                                                                                                                                                                                                                                                                                                                                                                                                                                                                                                                                                                                                                                                                                                                                                                                                                                                                                                                                                                                                                                                                                                                                                                                                                                                                                                                                                                                                                                                                                                                                                     |
| Operation       | Manual by gearbox.                                                                                                                                       | a de la companya de l |
| Connections     | 1/4" FNPT, regulator, gauge and check valve included.                                                                                                    |                                                                                                                                                                                                                                                                                                                                                                                                                                                                                                                                                                                                                                                                                                                                                                                                                                                                                                                                                                                                                                                                                                                                                                                                                                                                                                                                                                                                                                                                                                                                                                                                                                                                                                                                                                                                                                                                                                                                                                                                                                                                                                                                |
| Please note:    | the above is a basic specification only. DOPAK® Samplers can be offered with a wide variety of options as mentioned below.                               |                                                                                                                                                                                                                                                                                                                                                                                                                                                                                                                                                                                                                                                                                                                                                                                                                                                                                                                                                                                                                                                                                                                                                                                                                                                                                                                                                                                                                                                                                                                                                                                                                                                                                                                                                                                                                                                                                                                                                                                                                                                                                                                                |

# 5 OPTIONS

- Spring return handle
- Lockable handle
- Mounting plate Pipe stand
- Block valve
- Flow meter
- Enclosure

- Sample cooler
- Mounting bracket
- Steam sterilising cap
- Welded connection
- Continuous needle purge
- Exotic materials
- Larger/smaller sample size