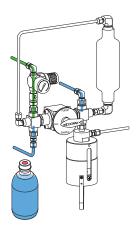

# **DOPAK® Process Sampler Type S32**

fixed volume configuration (E5)

The ability to purge the sample point ensures optimal retrieval of a representative, contamination free sample. The S32 type sampler provides a system purge and needle purge in addition to a fixed sample. The unique design offers a one handle operation by multiple valves, allowing for sampling independent of the process conditions. These features provide sample accuracy and safety.

## 0 - off

Provide a new septum on your sample bottle. Insert the bottle, with cap and septum into the sleeve until the septum is pierced by the needles. Put the bottle retaining clip in place. The valve in the vent line is closed.

#### 1 - system purge

Turn the handle to the "purge" position, allowing a continuous flow of liquid through the sample chamber to ensure representative sampling. This position can be held for any required time.

### 2 - sample

Turn the handle to the "sample" position, allowing the product to flow into the sample bottle. The fixed volume chamber determines the amount of sample. The inert gas will assist the sample to flow into the bottle and will purge the sampler. This position can be held for any required time.

#### 3 - off

Turn the handle to the "off" position. Remove the bottle retaining clip and pull the bottle out from the sleeve. The septum reseals automatically. Put a new bottle in place.

Fixed volume (E5)