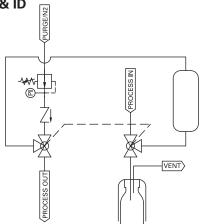

## 0 - off

Provide a new septum on your sample bottle. Insert the bottle, with cap and septum into the sleeve until the septum is pierced by the needles. Put the bottle retaining clip in place. The valve in the vent line is closed.

#### 1 - system purge

Turn the handle to the "purge" position, allowing a continuous flow of liquid through the sample chamber to ensure representative sampling. This position can be held for any required time.

### 2 - sample

Turn the handle to the "sample" position, allowing the product to flow into the sample bottle. The fixed volume chamber determines the amount of sample. The inert gas will assist the sample to flow into the bottle and will purge the sampler. This position can be held for any required time.

#### 3 - off

Turn the handle to the "off" position. Remove the bottle retaining clip and pull the bottle out from the sleeve. The septum reseals automatically. Put a new bottle in place.

Fixed volume (E5)