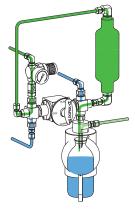

### 2 - sample

Turn the handle to the "sample" position, allowing the product to flow into the sample bottle. The fixed volume chamber determines the amount of sample. The inert gas will assist the sample to flow into the bottle and will purge the sampler. This position can be held for any required time.

#### 3 - off

Turn the handle to the "off" position. Remove the bottle retaining clip and pull the bottle out from the sleeve. The septum reseals automatically. Put a new bottle in place.

Fixed volume (E5)