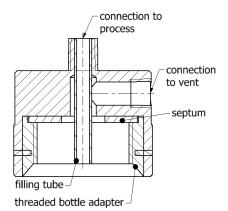

## DOPAK® Sample Bottle Adapter for liquid samplers

The sample bottle adapter (SBA) for Dopak liquid samplers offers zero emission during the filling of the bottle. The SBA ensures an advanced way of sampling without the need to use a needle assembly and a bottle with cap and septum.

The SBA for Dopak liquid samplers improves safety in the widest sense:

- Local spillage can be avoided
- Volatile substances should not escape into the atmosphere during filling of the bottle
- Vent gases can be vented through a special vent connection

## **Basic Specifications**

Material : SS316L, Polypropylene.

Filling tube : 6 mm.
Connections : 1/4" NPT.

Bottle necksize : PP25, PP28, PP36, GL32, GL45.