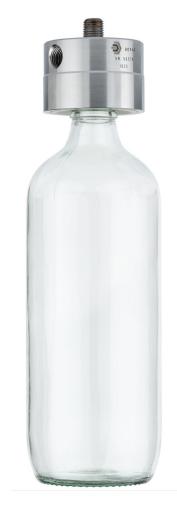

## DOPAK® Sample Bottle Adapter for liquid samplers

The sample bottle adapter (SBA) for Dopak liquid samplers offers zero emission during the filling of the bottle. The SBA ensures an advanced way of sampling without the need to use a needle assembly and a bottle with cap and septum.

## **Basic Specifications**

Material : SS316L, Polypropylene.

Filling tube : 6 mm.
Connections : 1/4" NPT.

Bottle necksize : PP25, PP28, PP36, GL32, GL45.