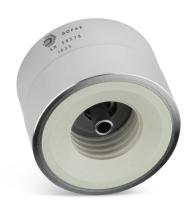

## DOPAK® Sample Bottle Adapter for liquid samplers

The sample bottle adapter (SBA) for Dopak liquid samplers offers zero emission during the filling of the bottle. The SBA ensures an advanced way of sampling without the need to use a needle assembly and a bottle with cap and septum.

## **Basic Specifications**

Material : SS316L, Polypropylene.

Filling tube : 6 mm.
Connections : 1/4" NPT.

Bottle necksize : PP25, PP28, PP36, GL32, GL45.