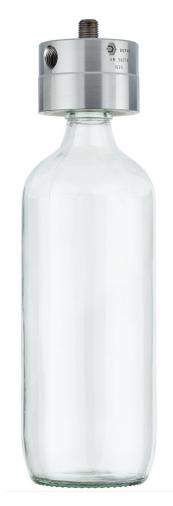

## DOPAK® Sample Bottle Adapter for liquid samplers

The sample bottle adapter (SBA) for Dopak liquid samplers offers zero emission during the filling of the bottle. The SBA ensures an advanced way of sampling without the need to use a needle assembly and a bottle with cap and septum.

## **Basic Specifications**

Material : SS316L, Polypropylene.

Filling tube : 6 mm.
Connections : 1/4" NPT.

Bottle necksize : PP25, PP28, PP36, GL32, GL45.