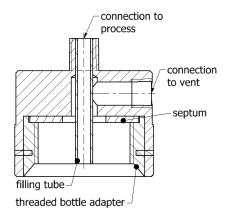

## DOPAK® Sample Bottle Adapter for liquid samplers

The sample bottle adapter (SBA) for Dopak liquid samplers offers zero emission during the filling of the bottle. The SBA ensures an advanced way of sampling without the need to use a needle assembly and a bottle with cap and septum.

The SBA for Dopak liquid samplers improves safety in the widest sense:

- Local spillage can be avoided
- Volatile substances should not escape into the atmosphere during filling of the bottle
- Vent gases can be vented through a special vent connection

## **Basic Specifications**

Material : SS316L, Polypropylene.

Filling tube : 6 mm.
Connections : 1/4" NPT.

Bottle necksize : PP25, PP28, PP36, GL32, GL45.

## Features / Options

- PTFE coated rubber bottle seal during filling
- PP threaded insert for smooth bottle guidance
- Optional carbon filter on vent outlet
- Independent of bottle volume
- Other bottle neck sizes are possible